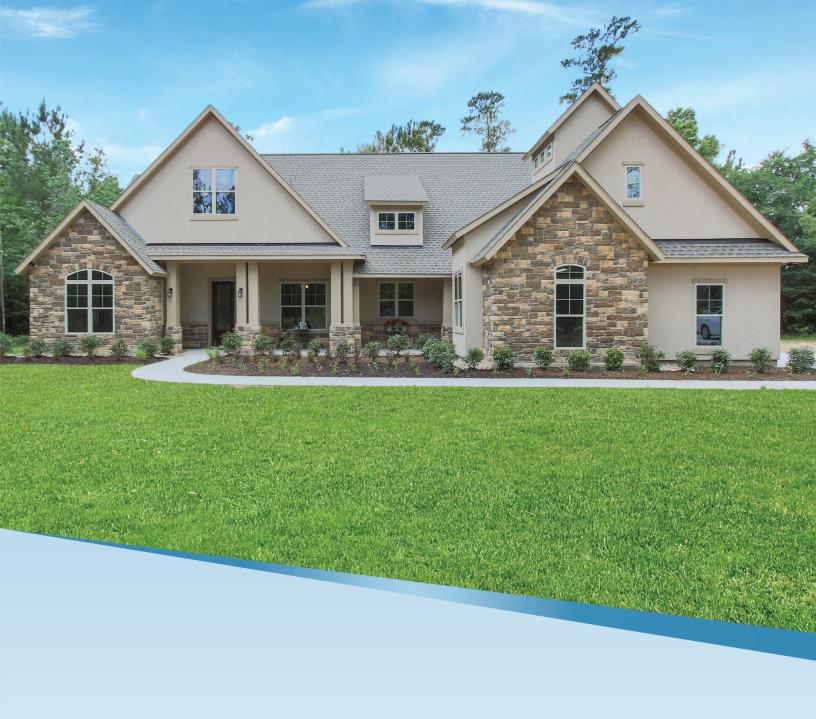

160 Stagecoach Circle Huntsville, Texas 77340

\$597,000

This beautiful custom home rests on a heavily wooded 2.4 acres, perfect for quiet and peaceful living. It is serenely located on a loop away from main roads and backs up to a large private ranch. This stunning build offers a rare chance to purchase a move-in ready home in Texas Grand Ranch – a best-selling subdivision in Texas.

4 Bedrooms 3 Full Baths

2,898 Sq. Ft. 2.41 Acres

Buildout Capable to Add 1,200 sq. ft. Living Space