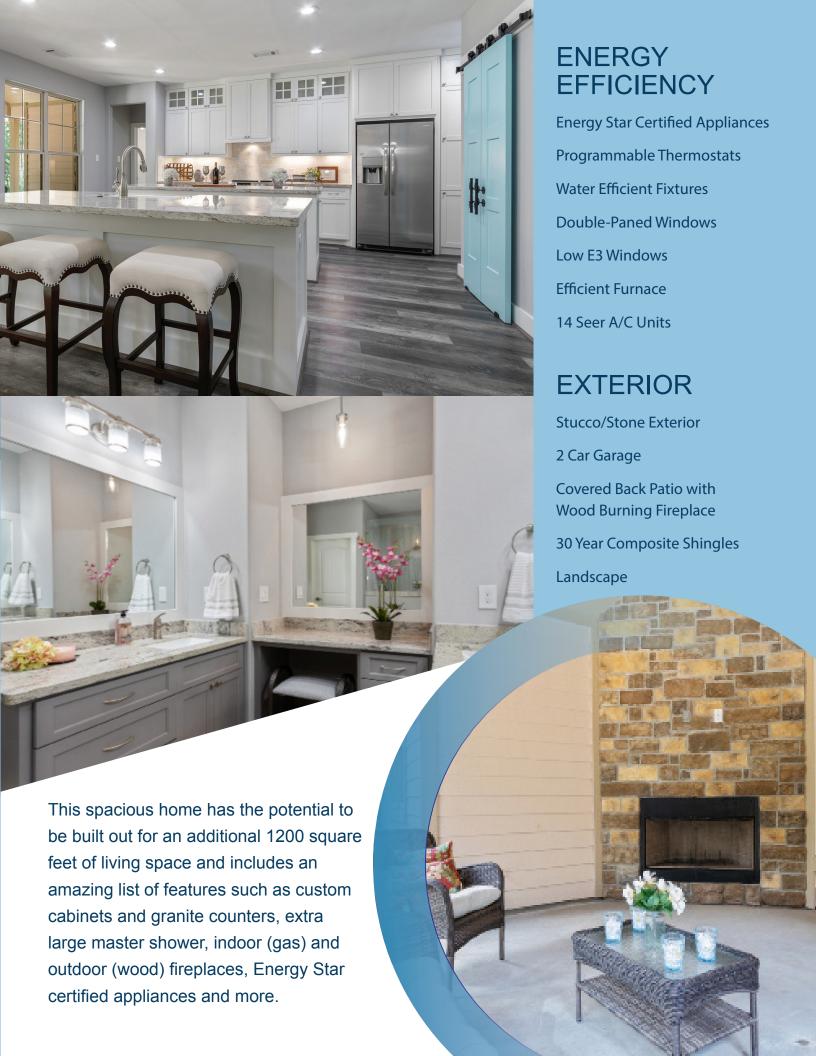

## **INTERIOR**

Stacked Stone Gas Fireplace

**Granite Counter Tops** 

Stone Subway Tile Backsplash

**Stainless Steel Appliances** 

**High Ceilings** 

Double Vanities in Bathrooms

Master Bathroom Has

Extra Large Walk-In Shower

**Tankless Water Heater** 

**Custom Cabinets** 

**Ceiling Fans** 

**Luxury Vinyl Flooring** 

Extra Large Utility Room