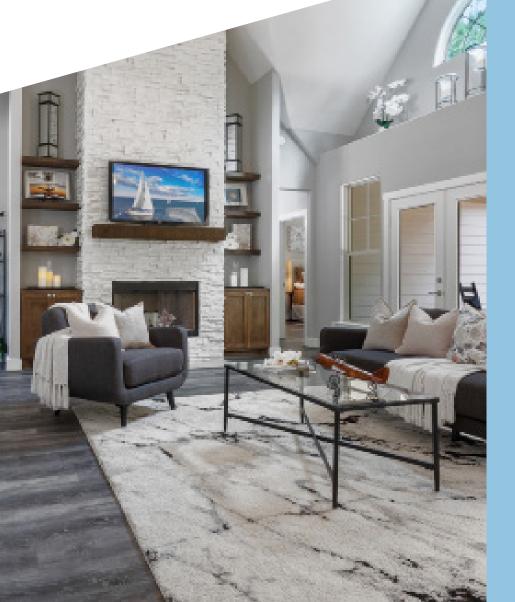

## **INTERIOR**

Stacked Stone Gas Fireplace

**Granite Counter Tops** 

Stone Subway Tile Backsplash

**Stainless Steel Appliances** 

**High Ceilings** 

Double Vanities in Bathrooms

Master Bathroom Has